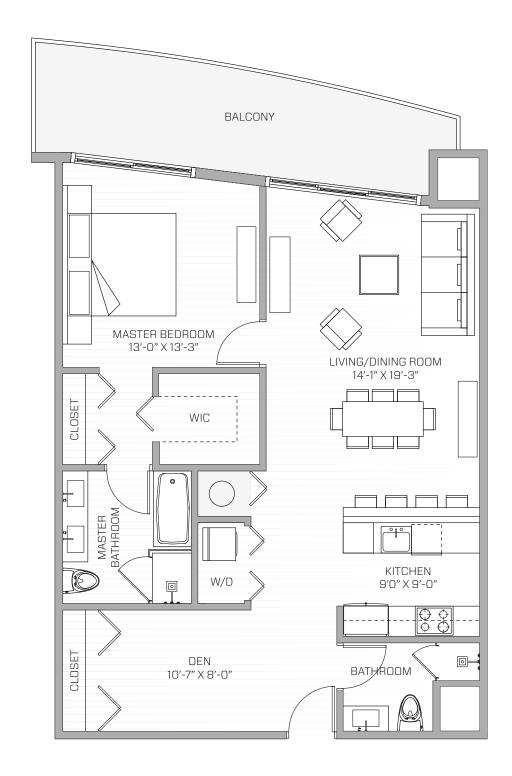

UNIT D
1 Bed / 2 Bath + Den

**AC** 1,038 SQ. FT. 96 SQ. MT. **BALCONY** 200 SQ. FT. 19 SQ. MT. **TOTAL AREA**1,238 SQ. FT.
115 SQ. MT.

All dimensions are approximate and all floor plans and development plans are subject to change. Stated square footages and dimensions are measured to the exterior walls and the centerline of interior demising walls between units and in fact vary from the dimensions that would be determined by using the description and definition of the "Unit" set forth in the Declaration (which generally only includes the interior airspace between the perimeter walls and excludes all interior structural components and other common elements). This method used herein is generally found in sales materials and is provided to allow a prospective buyer to compare the Units with units in other condominium projects that utilize the same method. Measurements of rooms set forth on this floor plan are generally taken at the farthest points of each given room (as described above and as if the room were a perfect rectangle), without regard for any cutouts or variations. Accordingly, the area of the actual room will typically be smaller than the product obtained by multiplying the stated length and width. All square footages and dimensions are estimates which are based on preliminary plans and will vary with actual construction. This floor plan of the residence may differ. All floor plans, specifications and other development.